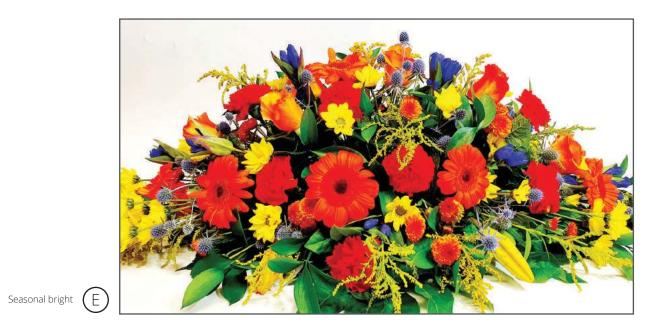

### Casket Sprays

Inspired by Monet

Bright and bold

Elegant white D

The shades of mauve (F)