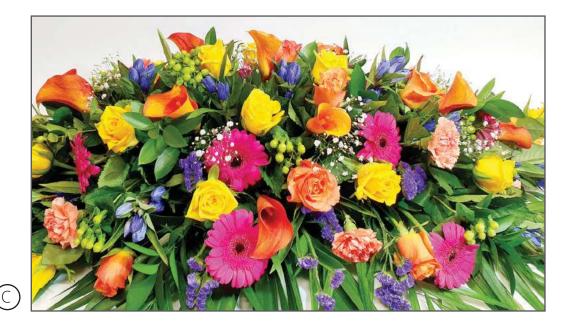

### Casket Sprays

Inspired by Monet

Bright and bold

Elegant white D

The shades of mauve (F)