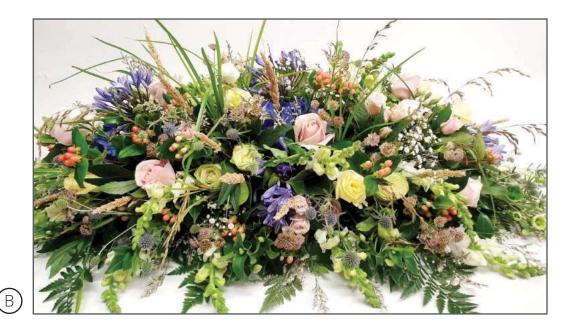

### Casket Sprays

Inspired by Monet

Bright and bold

Elegant white D

The shades of mauve (F)