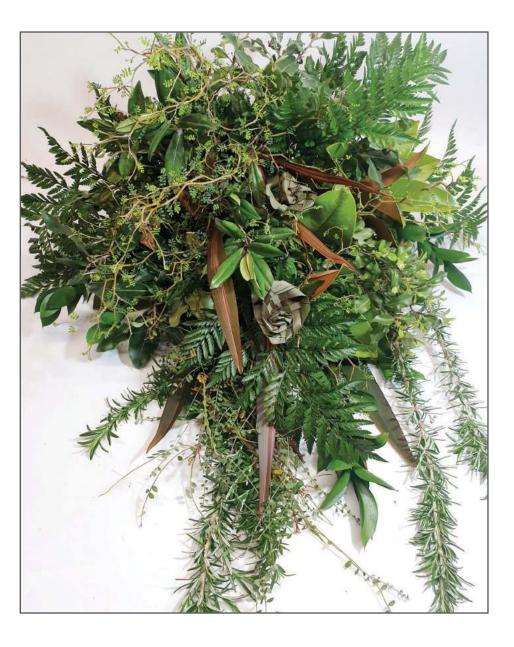

35 years. During this time I have worked with funeral directors and families wishing to create beautiful tributes worthy of commemorating the passing of loved ones.

This book has been created to guide you through this most difficult of times for you and your family.

#### Seasonal Considerations.

Due to seasonal supply of certain flowers and foliage, it may not always be possible to supply certain varieties or colours of your choice. We will always notify the client and work with them to create a floral tribute that they are satisfied with.

 $\star$  Victoria Florists are always available for a personal consultation on alternative choices.

### Casket Sprays





Inspired by Monet



Bright and bold



Elegant white D





The shades of mauve (F)



# Natural Flowers Casket Sprays











#### Formal Wreaths







#### Personalised



#### Rose Petals



# Bloom Boxes Display Flowers







# Sympathy Posy





# Packages















 $\bigotimes$ 

# Victoria florists



www.victoriaflorists.co.nz





esh fresh fresh fresh fresh

Phone: 03 351 7444 Email: flowers@victoriaflowers.co.nz Website: victoriaflorists.co.nz Address: 107 Idris Road, Fendalton, Christchurch 8052, New Zealand

CLOSE