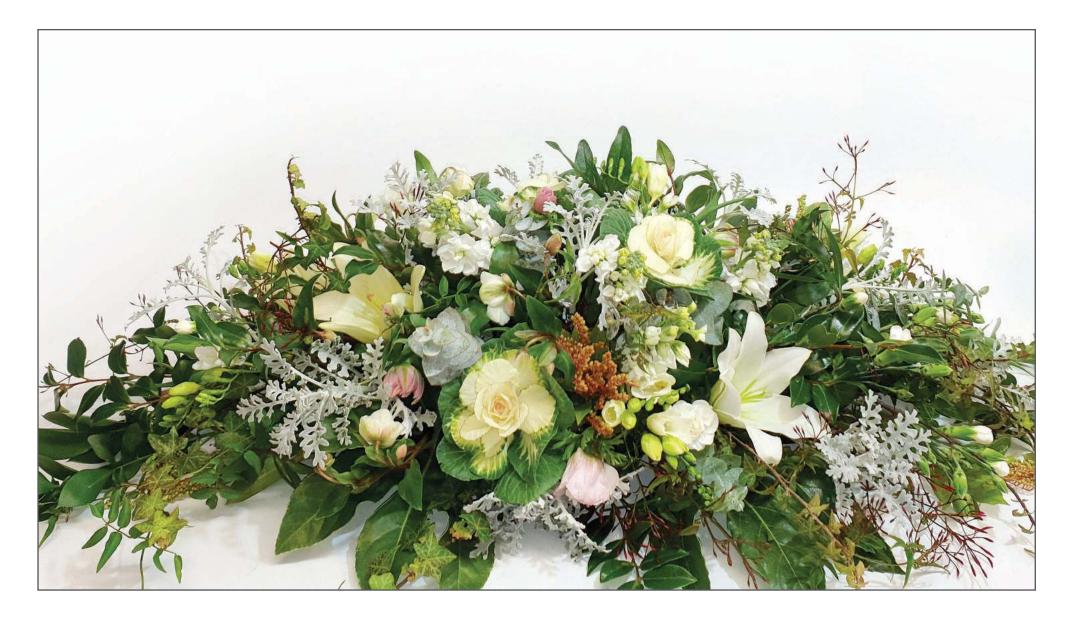

### Casket Sprays

Inspired by Monet

Bright and bold

Elegant white D

The shades of mauve (F)