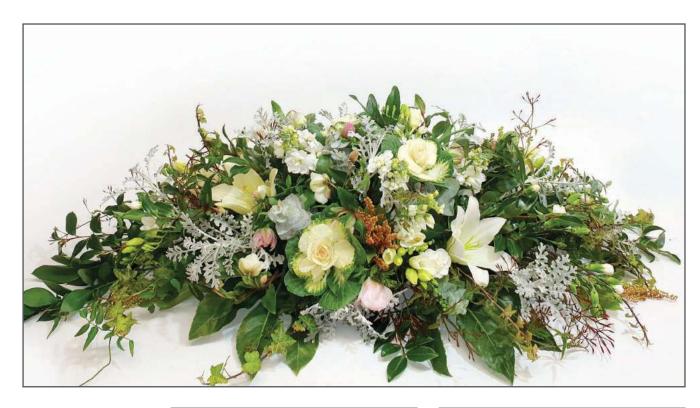

### Casket Sprays

Inspired by Monet

Bright and bold

Elegant white D

The shades of mauve (F)

# Natural Flowers Casket Sprays