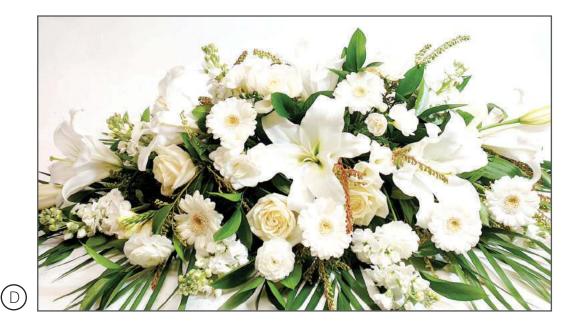

### Casket Sprays

Inspired by Monet

Bright and bold

Elegant white D

The shades of mauve (F)