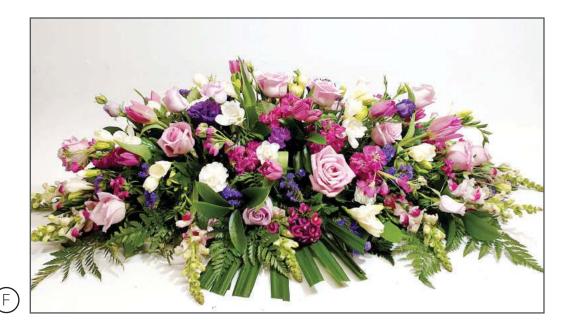

### Casket Sprays

Inspired by Monet

Bright and bold

Elegant white D

The shades of mauve (F)