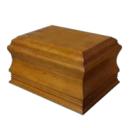

## SOLID WOOD URNS

Light Oak

Driftwood

Rimu Foil Gloss

Solid Pine Oblong

Solid Pine Shaped

Solid Rosewood Grecian

Macrocarpa Oiled

### **Classic Urns**

| Light Oak              | \$250 |
|------------------------|-------|
| Driftwood              | \$250 |
| Rimu Foil Gloss        | \$250 |
| Rimu Foil Satin        | \$250 |
| Rosewood Foil Gloss    | \$300 |
| Painted White          | \$300 |
| Painted Blue           | \$300 |
| Solid Wood Urns        |       |
| Solid Pine Oblong      | \$300 |
| Solid Pine Shaped      | \$300 |
| Solid Rosewood Grecian | \$425 |
| Solid Rosewood Shaped  | \$425 |
| Macrocarpa Oiled       | \$350 |
| Country Pine           | \$350 |
| Solid Rimu Grecian     | \$425 |
| Solid Rimu Shaped      | \$425 |
| Solid Rimu Paua Trim   | \$350 |
| Memorial Jewellery     |       |