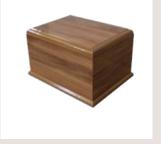

## SOLID WOOD URNS

Light Oak

Driftwood

Rimu Foil Gloss

Solid Pine Oblong

Solid Pine Shaped

Solid Rosewood Grecian

Macrocarpa Oiled

### **Classic Urns**

| Light Oak              | \$250 |
|------------------------|-------|
| Driftwood              | \$250 |
| Rimu Foil Gloss        | \$250 |
| Rimu Foil Satin        | \$250 |
| Rosewood Foil Gloss    | \$300 |
| Painted White          | \$300 |
| Painted Blue           | \$300 |
| Solid Wood Urns        |       |
| Solid Pine Oblong      | \$300 |
| Solid Pine Shaped      | \$300 |
| Solid Rosewood Grecian | \$425 |
| Solid Rosewood Shaped  | \$425 |
| Macrocarpa Oiled       | \$350 |
| Country Pine           | \$350 |
| Solid Rimu Grecian     | \$425 |
| Solid Rimu Shaped      | \$425 |
| Solid Rimu Paua Trim   | \$350 |
| Memorial Jewellery     |       |