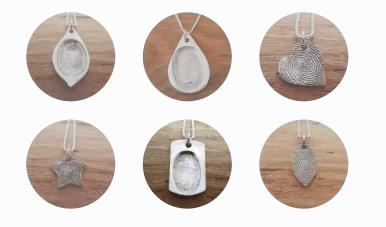

#### **FINGERPRINT MEMORIES**

If you would like or are considering a fingerprint pendant, please advise your Funeral Director straight away so they can organise for the fingerprint casting to be taken.

| Fingerprint Memories (Gold Plated)              | \$275 |  |
|-------------------------------------------------|-------|--|
| Fingerprint Memories (Silver)                   | \$215 |  |
| Each pendant comes with a standard silver chain |       |  |
| or braided leather necklace.                    |       |  |