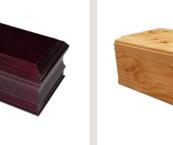

## SOLID WOOD URNS

Light Oak

Driftwood

Rimu Foil Gloss

Solid Pine Oblong

Solid Pine Shaped

Solid Rosewood Grecian

Macrocarpa Oiled

### **Classic Urns**

| Light Oak              | \$250 |
|------------------------|-------|
| Driftwood              | \$250 |
| Rimu Foil Gloss        | \$250 |
| Rimu Foil Satin        | \$250 |
| Rosewood Foil Gloss    | \$300 |
| Painted White          | \$300 |
| Painted Blue           | \$300 |
| Solid Wood Urns        |       |
| Solid Pine Oblong      | \$300 |
| Solid Pine Shaped      | \$300 |
| Solid Rosewood Grecian | \$425 |
| Solid Rosewood Shaped  | \$425 |
| Macrocarpa Oiled       | \$350 |
| Country Pine           | \$350 |
| Solid Rimu Grecian     | \$425 |
| Solid Rimu Shaped      | \$425 |
| Solid Rimu Paua Trim   | \$350 |
| Memorial Jewellery     |       |