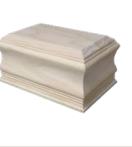

## SOLID WOOD URNS

Light Oak

Driftwood

Rimu Foil Gloss

Solid Pine Oblong

Solid Pine Shaped

Solid Rosewood Grecian

Macrocarpa Oiled

### **Classic Urns**

| Light Oak              | \$250 |
|------------------------|-------|
| Driftwood              | \$250 |
| Rimu Foil Gloss        | \$250 |
| Rimu Foil Satin        | \$250 |
| Rosewood Foil Gloss    | \$300 |
| Painted White          | \$300 |
| Painted Blue           | \$300 |
| Solid Wood Urns        |       |
| Solid Pine Oblong      | \$300 |
| Solid Pine Shaped      | \$300 |
| Solid Rosewood Grecian | \$425 |
| Solid Rosewood Shaped  | \$425 |
| Macrocarpa Oiled       | \$350 |
| Country Pine           | \$350 |
| Solid Rimu Grecian     | \$425 |
| Solid Rimu Shaped      | \$425 |
| Solid Rimu Paua Trim   | \$350 |
| Memorial Jewellery     |       |