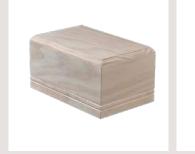

## SOLID WOOD URNS

Light Oak

Driftwood

Rimu Foil Gloss

Solid Pine Oblong

Solid Pine Shaped

Solid Rosewood Grecian

Macrocarpa Oiled

Country Pine

### **Classic Urns**

| Light Oak              | \$250 |
|------------------------|-------|
| Driftwood              | \$250 |
| Rimu Foil Gloss        | \$250 |
| Rimu Foil Satin        | \$250 |
| Rosewood Foil Gloss    | \$300 |
| Painted White          | \$300 |
| Painted Blue           | \$300 |
| Solid Wood Urns        |       |
| Solid Pine Oblong      | \$300 |
| Solid Pine Shaped      | \$300 |
| Solid Rosewood Grecian | \$425 |
| Solid Rosewood Shaped  | \$425 |
| Macrocarpa Oiled       | \$350 |
| Country Pine           | \$350 |
| Solid Rimu Grecian     | \$425 |
| Solid Rimu Shaped      | \$425 |
| Solid Rimu Paua Trim   | \$350 |
| Memorial Jewellery     |       |