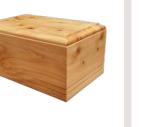

## SOLID WOOD URNS

Light Oak

Driftwood

Rimu Foil Gloss

Solid Pine Oblong

Solid Pine Shaped

Solid Rosewood Grecian

Macrocarpa Oiled

### **Classic Urns**

| Light Oak              | \$250 |
|------------------------|-------|
| Driftwood              | \$250 |
| Rimu Foil Gloss        | \$250 |
| Rimu Foil Satin        | \$250 |
| Rosewood Foil Gloss    | \$300 |
| Painted White          | \$300 |
| Painted Blue           | \$300 |
| Solid Wood Urns        |       |
| Solid Pine Oblong      | \$300 |
| Solid Pine Shaped      | \$300 |
| Solid Rosewood Grecian | \$425 |
| Solid Rosewood Shaped  | \$425 |
| Macrocarpa Oiled       | \$350 |
| Country Pine           | \$350 |
| Solid Rimu Grecian     | \$425 |
| Solid Rimu Shaped      | \$425 |
| Solid Rimu Paua Trim   | \$350 |
| Memorial Jewellery     |       |