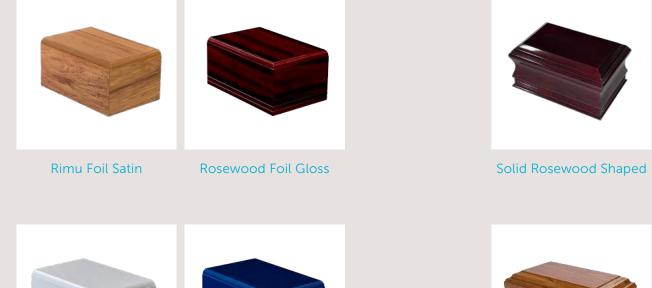

#### CLASSIC URNS

### **Classic Urns**

| Light Oak              | \$250 |
|------------------------|-------|
| Driftwood              | \$250 |
| Rimu Foil Gloss        | \$250 |
| Rimu Foil Satin        | \$250 |
| Rosewood Foil Gloss    | \$300 |
| Painted White          | \$300 |
| Painted Blue           | \$300 |
| Solid Wood Urns        |       |
| Solid Pine Oblong      | \$300 |
| Solid Pine Shaped      | \$300 |
| Solid Rosewood Grecian | \$425 |
| Solid Rosewood Shaped  | \$425 |
| Macrocarpa Oiled       | \$350 |
| Country Pine           | \$350 |
| Solid Rimu Grecian     | \$425 |
| Solid Rimu Shaped      | \$425 |
| Solid Rimu Paua Trim   | \$350 |
| Memorial Jewellery     |       |