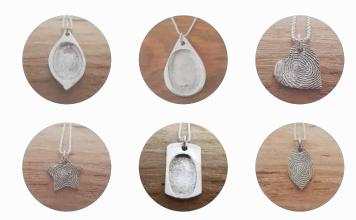

### **FINGERPRINT MEMORIES**

If you would like or are considering a fingerprint pendant, please advise your Funeral Director straight away so they can organise for the fingerprint casting to be taken.

#### **KEEPSAKES WITH LOVE JEWELLERY**

We have a wonderful range of Keepsake Memorial Jewellery, please talk to your Funeral Director or visit our website **christchurch.simplicity.co.nz** to view the available range and prices.