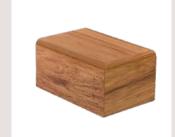

## **Solid Wood Urns**

| Solid Pine Oblong      | \$300 |
|------------------------|-------|
| Solid Pine Shaped      | \$300 |
| Solid Rosewood Grecian | \$425 |
| Solid Rosewood Shaped  | \$425 |
| Macrocarpa Oiled       | \$350 |
| Country Pine           | \$350 |
| Solid Rimu Grecian     | \$425 |
| Solid Rimu Shaped      | \$425 |
| Solid Rimu Paua Trim   | \$350 |