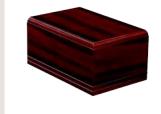

# **Classic Urns**

| Light Oak           | \$250 |
|---------------------|-------|
| Driftwood           | \$250 |
| Rimu Foil Gloss     | \$250 |
| Rimu Foil Satin     | \$250 |
| Rosewood Foil Gloss | \$300 |
| Painted White       | \$300 |
| Painted Blue        | \$300 |