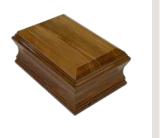

#### **SOLID WOOD URNS CLASSIC URNS**

Light Oak

Driftwood

Rimu Foil Gloss

Solid Pine Oblong

Solid Pine Shaped

Rimu Foil Satin

Rosewood Foil Gloss

# **Classic Urns**

| Light Oak           | \$250 |
|---------------------|-------|
| Driftwood           | \$250 |
| Rimu Foil Gloss     | \$250 |
| Rimu Foil Satin     | \$250 |
| Rosewood Foil Gloss | \$300 |
| Painted White       | \$300 |
| Painted Blue        | \$300 |