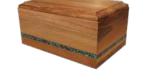

Solid Rosewood Shaped

Macrocarpa Oiled

Country Pine

Forest

Solid Rimu Shaped

Solid Rimu Paua Trim

Painted White

Painted Blue

## **Solid Wood Urns**

| Solid Pine Oblong      | \$300 |
|------------------------|-------|
| Solid Pine Shaped      | \$300 |
| Solid Rosewood Grecian | \$425 |
| Solid Rosewood Shaped  | \$425 |
| Macrocarpa Oiled       | \$350 |
| Country Pine           | \$350 |
| Solid Rimu Grecian     | \$425 |
| Solid Rimu Shaped      | \$425 |
| Solid Rimu Paua Trim   | \$350 |