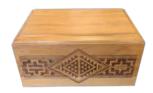

#### **SOLID WOOD URNS**

SOLID RIMU PAUA TRIM

MACROCARPA OILED

MANGŌPARE

The Mangōpare symbol shows the hammerhead shark. It symbolises strength, determination, strong will, and fighting spirit.

**POUTAMA** 