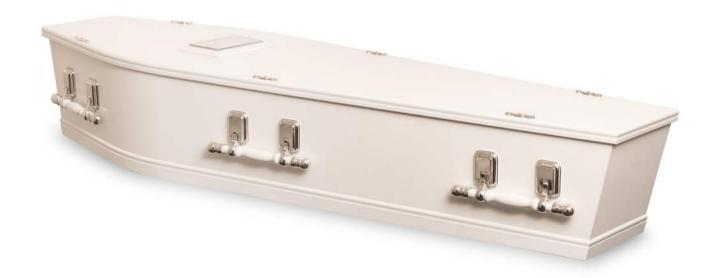

# AMBASSADOR (WHITE)

| Caskets                             | Excl GST   | Incl GST   |
|-------------------------------------|------------|------------|
| Plain / Hickory                     | \$1,086.96 | \$1,250.00 |
| Light Oak                           | \$1,391.30 | \$1,600.00 |
| Driftwood                           | \$1,500.00 | \$1,725.00 |
| Whitewash                           | \$1,500.00 | \$1,725.00 |
| Richmond                            | \$1,565.22 | \$1,800.00 |
| Avalon                              | \$1,913.04 | \$2,200.00 |
| Ambassador (Blue / White / Painted) | \$2,000.00 | \$2,300.00 |
| Kotuku                              | \$2,260.87 | \$2,600.00 |
| Whitmore                            | \$2,347.83 | \$2,700.00 |
| Landscape                           | \$2,521.74 | \$2,900.00 |
| Eco Pine                            | \$2,260.87 | \$2,600.00 |
| Wool                                | \$2,565.22 | \$2,950.00 |
| Willow                              | \$2,450.43 | \$2,818.00 |
| Rosewood Solid                      | \$3,478.26 | \$4,000.00 |
| Heart Rimu                          | \$4,434.78 | \$5,100.00 |