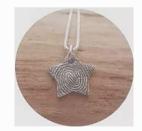

Autumn Woods

If you would like or are considering a ; straight away so they can o

**Top Row:** Touched by Fingerprint Pendants.

Bottom Row: Textured Fingerprint Pendants, these can also be combined with a loved ones ashes.