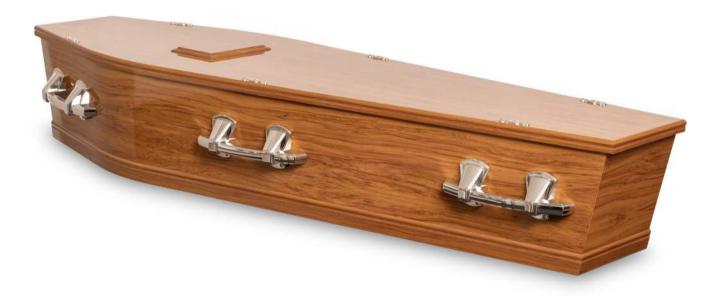

#### **CASKET SELECTION**

We offer a full range of caskets suitable for all ranges of style and budgets







# **PLAIN**





# HICKORY



# **LIGHT OAK**





#### **DRIFTWOOD**





#### **WHITEWASH**





# RICHMOND





#### **AVALON**





#### AMBASSADOR (BLUE)





# AMBASSADOR (WHITE)





### **KOTUKU**





#### **WHITMORE**





#### **LANDSCAPE**

# ECO FRIENDLY SELECTION





#### ECO PINE (DEE HANDLE)





#### ECO PINE (ROPE HANDLE)





#### WOOL (WHITE)



#### WOOL (GREY)



### WILLOW

#### HARDWOOD HIGH GLOSS SELECTION





#### **ROSEWOOD**





### **HEART RIMU**

#### **URN SELECTION**

We offer a full range of urns and keepsakes suitable for all ranges of style and budgets



#### **CLASSIC URNS-**



WHITEWASH

ROSEWOOD FOIL GLOSS



PAINTED WHITE



PAINTED BLUE

#### **SOLID WOOD URNS-**



SOLID PINE OBLONG



SOLID PINE SHAPED



SOLID ROSEWOOD GRECIAN



SOLID ROSEWOOD SHAPED



**COUNTRY PINE** 



SOLID RIMU GRECIAN



SOLID RIMU SHAPED

#### **SOLID WOOD URNS