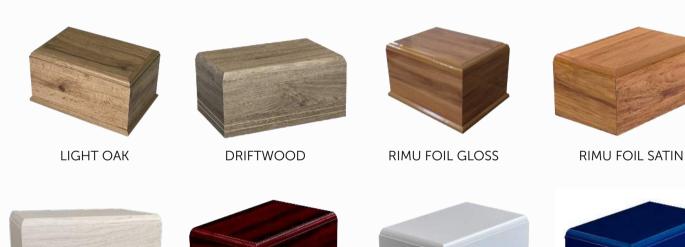

#### **CLASSIC URNS-**

WHITEWASH

ROSEWOOD FOIL GLOSS

PAINTED WHITE

PAINTED BLUE

#### **SOLID WOOD URNS-**

SOLID PINE OBLONG

SOLID PINE SHAPED

SOLID ROSEWOOD GRECIAN

SOLID ROSEWOOD SHAPED

**COUNTRY PINE** 

SOLID RIMU GRECIAN

SOLID RIMU SHAPED