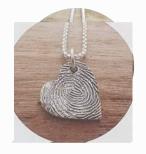

Autumn Woods

If you would like or are considering a ; straight away so they can o

**Top Row:** Touched by Fingerprint Pendants.

Bottom Row: Textured Fingerprint Pendants, these can also be combined with a loved ones ashes.