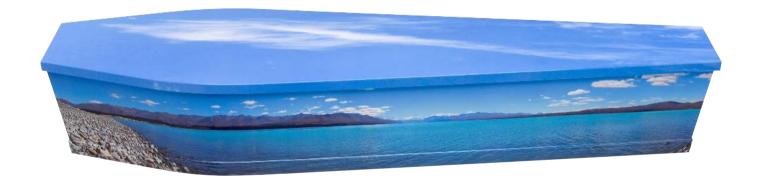

#### **LANDSCAPE**

| Caskets                             | Excl GST   | Incl GST   |
|-------------------------------------|------------|------------|
| Plain / Hickory                     | \$1,086.96 | \$1,250.00 |
| Light Oak                           | \$1,391.30 | \$1,600.00 |
| Driftwood                           | \$1,500.00 | \$1,725.00 |
| Whitewash                           | \$1,500.00 | \$1,725.00 |
| Richmond                            | \$1,565.22 | \$1,800.00 |
| Avalon                              | \$1,913.04 | \$2,200.00 |
| Ambassador (Blue / White / Painted) | \$2,000.00 | \$2,300.00 |
| Kotuku                              | \$2,260.87 | \$2,600.00 |
| Whitmore                            | \$2,347.83 | \$2,700.00 |
| Landscape                           | \$2,521.74 | \$2,900.00 |
| Eco Pine                            | \$2,260.87 | \$2,600.00 |
| Wool                                | \$2,565.22 | \$2,950.00 |
| Willow                              | \$2,450.43 | \$2,818.00 |
| Rosewood Solid                      | \$3,478.26 | \$4,000.00 |
| Heart Rimu                          | \$4,434.78 | \$5,100.00 |