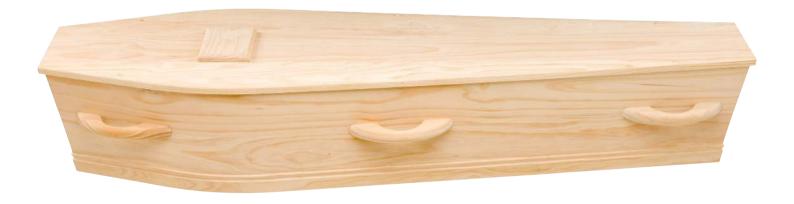

#### **CASKET SELECTION**

We offer a full range of caskets suitable for all ranges of style and budgets







# **PLAIN**





# HICKORY



# **LIGHT OAK**





#### **DRIFTWOOD**





#### **WHITEWASH**





# RICHMOND





#### **AVALON**





#### AMBASSADOR (BLUE)





# AMBASSADOR (WHITE)





### **KOTUKU**





#### **WHITMORE**





#### **LANDSCAPE**

# ECO FRIENDLY SELECTION





#### ECO PINE (DEE HANDLE)





#### ECO PINE (ROPE HANDLE)





#### WOOL (WHITE)



#### WOOL (GREY)



### WILLOW

#### HARDWOOD HIGH GLOSS SELECTION





#### **ROSEWOOD**





### **HEART RIMU**

#### **URN SELECTION**

We offer a full range of urns and keepsakes suitable for all ranges of style and budgets



#### **CLASSIC URNS-**



WHITEWASH

ROSEWOOD FOIL GLOSS



PAINTED WHITE



PAINTED BLUE

#### **SOLID WOOD URNS-**



SOLID PINE OBLONG



SOLID PINE SHAPED



SOLID ROSEWOOD GRECIAN



SOLID ROSEWOOD SHAPED



**COUNTRY PINE** 



SOLID RIMU GRECIAN



SOLID RIMU SHAPED

#### **SOLID WOOD URNS**



SOLID RIMU PAUA TRIM



MACROCARPA OILED



MANGŌPARE

The Mangōpare symbol shows the hammerhead shark. It symbolises strength, determination, strong will, and fighting spirit.