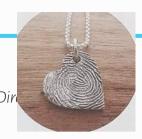

Autumn Woods

If you would like or are considering a ; straight away so they can o

**Top Row:** Touched by Fingerprint Pendants.

Bottom Row: Textured Fingerprint Pendants, these can also be combined with a loved ones ashes.