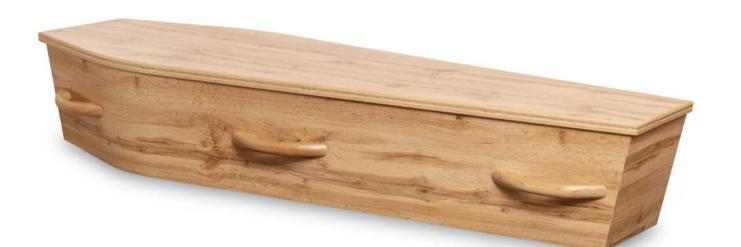

#### **CASKET SELECTION**

We offer a full range of caskets suitable for all ranges of style and budgets







# **PLAIN**





# HICKORY



# **LIGHT OAK**





#### **DRIFTWOOD**





#### **WHITEWASH**





# RICHMOND





#### **AVALON**





#### AMBASSADOR (BLUE)





# AMBASSADOR (WHITE)





### **KOTUKU**





#### **WHITMORE**





#### **LANDSCAPE**

# ECO FRIENDLY SELECTION





#### ECO PINE (DEE HANDLE)





#### ECO PINE (ROPE HANDLE)





#### WOOL (WHITE)



#### WOOL (GREY)



### WILLOW

#### HARDWOOD HIGH GLOSS SELECTION





#### **ROSEWOOD**





### **HEART RIMU**

#### **URN SELECTION**

We offer a full range of urns and keepsakes suitable for all ranges of style and budgets



#### **CLASSIC URNS-**



WHITEWASH

ROSEWOOD FOIL GLOSS



PAINTED WHITE



PAINTED BLUE

#### **SOLID WOOD URNS-**



SOLID PINE OBLONG



SOLID PINE SHAPED



SOLID ROSEWOOD GRECIAN



SOLID ROSEWOOD SHAPED



**COUNTRY PINE*