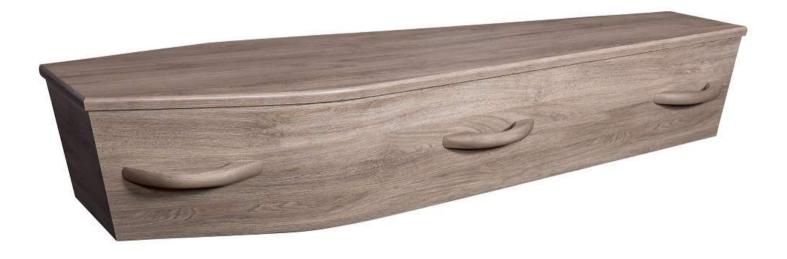

#### **CASKET SELECTION**

We offer a full range of caskets suitable for all ranges of style and budgets







# **PLAIN**





# HICKORY



# **LIGHT OAK**





#### **DRIFTWOOD**





#### **WHITEWASH**





# RICHMOND





#### **AVALON**





#### AMBASSADOR (BLUE)





# AMBASSADOR (WHITE)





### **KOTUKU**





#### **WHITMORE**





#### **LANDSCAPE**

# ECO FRIENDLY SELECTION





#### ECO PINE (DEE HANDLE)





#### ECO PINE (ROPE HANDLE)





#### WOOL (WHITE)



#### WOOL (GREY)



### WILLOW

#### HARDWOOD HIGH GLOSS SELECTION





#### **ROSEWOOD**





### **HEART RIMU**

#### **URN SELECTION**

We offer a full range of urns and keepsakes suitable for all ranges of style and budgets



#### **CLASSIC URNS-**



WHITEWASH

ROSEWOOD FOIL GLOSS



PAINTED WHITE



PAINTED BLUE

#### **SOLID WOOD URNS-**



SOLID PINE OBLONG



SOLID PINE SHAPED



SOLID ROSEWOOD GRECIAN



SOLID ROSEWOOD SHAPED



**COUNTRY PINE** 



SOLID RIMU GREC