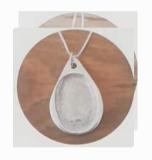

Autumn Woods

If you would like or are considering a ; straight away so they can o

**Top Row:** Touched by Fingerprint Pendants.

Bottom Row: Textured Fingerprint Pendants, these can also be combined with a loved ones ashes.