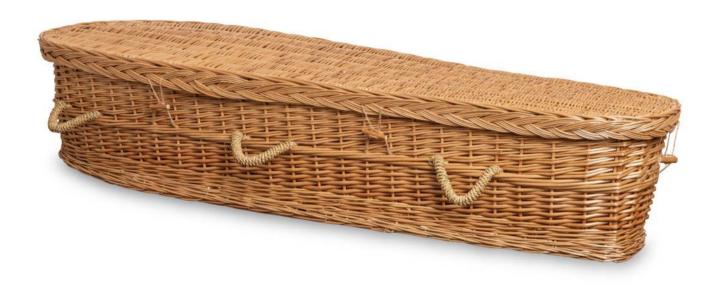

#### **CASKET SELECTION**

We offer a full range of caskets suitable for all ranges of style and budgets







# **PLAIN**





# HICKORY



# **LIGHT OAK**





#### **DRIFTWOOD**





#### **WHITEWASH**





# RICHMOND





#### **AVALON**





#### AMBASSADOR (BLUE)





# AMBASSADOR (WHITE)





### **KOTUKU**





#### **WHITMORE**





#### **LANDSCAPE**

# ECO FRIENDLY SELECTION





#### ECO PINE (DEE HANDLE)





#### ECO PINE (ROPE HANDLE)





#### WOOL (WHITE)



#### WOOL (GREY)



### WILLOW

#### HARDWOOD HIGH GLOSS SELECTION





#### **ROSEWOOD**





### **HEART RIMU**

#### **URN SELECTION**

We offer a full range of urns and keepsakes suitable for all ranges of style and budgets



#### **CLASSIC URNS-**



WHITEWASH

ROSEWOOD FOIL GLOSS



PAINTED WHITE



PAINTED BLUE

#### **SOLID WOOD URNS-**



SOLID PINE OBLONG



SOLID PINE SHAPED



SOLID ROSEWOOD GRECIAN



SOLID ROSEWOOD SHAPED



**COUNTRY PINE** 



SOLID RIMU GRECIAN



SOLID RIMU SHAPED

#### **SOLID WOOD URNS**



SOLID RIMU PAUA TRIM



MACROCARPA OILED



MANGŌPARE

The Mangōpare symbol shows the hammerhead shark. It symbolises strength, determination, strong will, and fighting spirit.



**POUTAMA** 

The Poutama (stairway to heaven) pattern is found in Māori weaving and plaiting. Poutama h