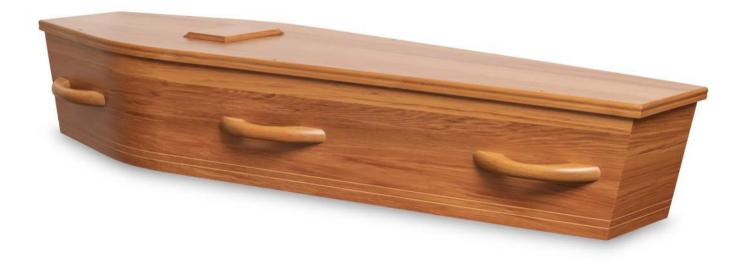

# HICKORY

| Caskets                             | Excl GST   | Incl GST   |
|-------------------------------------|------------|------------|
| Plain / Hickory                     | \$1,086.96 | \$1,250.00 |
| Light Oak                           | \$1,391.30 | \$1,600.00 |
| Driftwood                           | \$1,500.00 | \$1,725.00 |
| Whitewash                           | \$1,500.00 | \$1,725.00 |
| Richmond                            | \$1,565.22 | \$1,800.00 |
| Avalon                              | \$1,913.04 | \$2,200.00 |
| Ambassador (Blue / White / Painted) | \$2,000.00 | \$2,300.00 |
| Kotuku                              | \$2,260.87 | \$2,600.00 |
| Whitmore                            | \$2,347.83 | \$2,700.00 |
| Landscape                           | \$2,521.74 | \$2,900.00 |
| Eco Pine                            | \$2,260.87 | \$2,600.00 |
| Wool                                | \$2,565.22 | \$2,950.00 |
| Willow                              | \$2,450.43 | \$2,818.00 |
| Rosewood Solid                      | \$3,478.26 | \$4,000.00 |
| Heart Rimu                          | \$4,434.78 | \$5,100.00 |