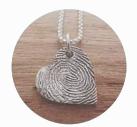

Autumn Woods

If you would like or are considering a ; straight away so they can o

**Top Row:** Touched by Fingerprint Pendants.

Bottom Row: Textured Fingerprint Pendants, these can also be combined with a loved ones ashes.