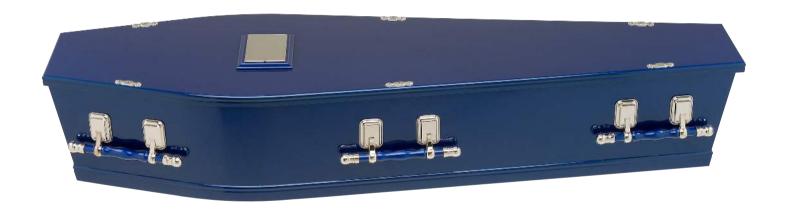

#### **CASKET SELECTION**

We offer a full range of caskets suitable for all ranges of style and budgets







# **PLAIN**





# HICKORY



# **LIGHT OAK**





#### **DRIFTWOOD**





#### **WHITEWASH**





# RICHMOND





#### **AVALON**





#### AMBASSADOR (BLUE)





# AMBASSADOR (WHITE)





### **KOTUKU**





#### **WHITMORE**





#### **LANDSCAPE**

# ECO FRIENDLY SELECTION





#### ECO PINE (DEE HANDLE)





#### ECO PINE (ROPE HANDLE)





#### WOOL (WHITE)



#### WOOL (GREY)



### WILLOW

#### HARDWOOD HIGH GLOSS SELECTION





#### **ROSEWOOD**





### **HEART RIMU**

#### **URN SELECTION**

We offer a full range of urns and keepsakes suitable for all ranges of style and budgets



#### **CLASSIC URNS-**



WHITEWASH

ROSEWOOD FOIL GLOSS



PAINTED WHITE



PAINTED BLUE

#### **SOLID WOOD URNS-**



SOLID PINE OBLONG



SOLID PINE SHAPED



SOLID ROSEWOOD GRECIAN



SOLID ROSEWOOD SHAPED



**COUNTRY PINE** 



SOLID RIMU GRECIAN



SOLID RIMU SHAPED

#### **SOLID WOOD URNS**



SOLID RIMU PAUA TRIM



MACROCA