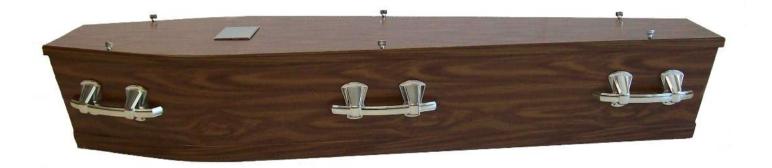

#### **CASKET SELECTION**

We offer a full range of caskets suitable for all ranges of style and budgets







# **PLAIN**





# HICKORY



# **LIGHT OAK**





#### **DRIFTWOOD**





#### **WHITEWASH**





# RICHMOND





#### **AVALON**





#### AMBASSADOR (BLUE)





# AMBASSADOR (WHITE)





### **KOTUKU**





#### **WHITMORE**





#### **LANDSCAPE**

# ECO FRIENDLY SELECTION





#### ECO PINE (DEE HANDLE)





#### ECO PINE (ROPE HANDLE)





#### WOOL (WHITE)



#### WOOL (GREY)



### WILLOW

#### HARDWOOD HIGH GLOSS SELECTION





#### **ROSEWOOD**





### **HEART RIMU**

#### **URN SELECTION**

We offer a full range of urns and keepsakes suitable for all ranges of style and budgets



#### **CLASSIC URNS-**



WHITEWASH

ROSEWOOD FOIL GLOSS



PAINTED WHITE



PAINTED BLUE

#### **SOLID WOOD URNS-**



SOLID PINE OBLONG



SOLID PINE SHAPED



SOLID ROSEWOOD GRECIAN



SOLID ROSEWOOD SHAPED



**