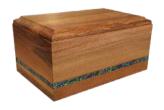

#### **SOLID WOOD URNS**

SOLID RIMU PAUA TRIM

MACROCARPA OILED

MANGŌPARE

The Mangōpare symbol shows the hammerhead shark. It symbolises strength, determination, strong will, and fighting spirit.

**POUTAMA** 