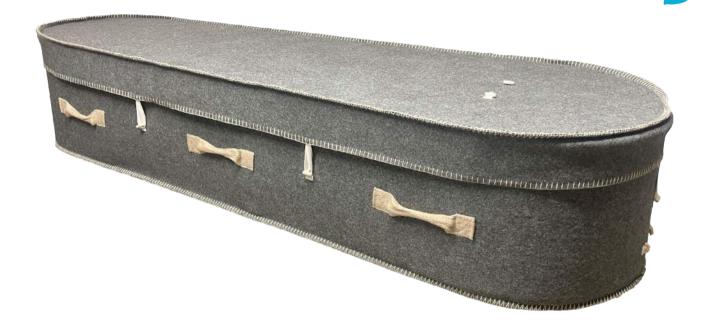

#### **CASKET SELECTION**

We offer a full range of caskets suitable for all ranges of style and budgets







# **PLAIN**





# HICKORY



# **LIGHT OAK**





#### **DRIFTWOOD**





#### **WHITEWASH**





# RICHMOND





#### **AVALON**





#### AMBASSADOR (BLUE)





# AMBASSADOR (WHITE)





### **KOTUKU**





#### **WHITMORE**





#### **LANDSCAPE**

# ECO FRIENDLY SELECTION





#### ECO PINE (DEE HANDLE)





#### ECO PINE (ROPE HANDLE)





#### WOOL (WHITE)



#### WOOL (GREY)



### WILLOW

#### HARDWOOD HIGH GLOSS SELECTION





#### **ROSEWOOD**





### **HEART RIMU**

#### **URN SELECTION**

We offer a full range of urns and keepsakes suitable for all ranges of style and budgets



#### **CLASSIC URNS-**



WHITEWASH

ROSEWOOD FOIL GLOSS



PAINTED WHITE



PAINTED BLUE

#### **SOLID WOOD URNS-**



SOLID PINE OBLONG



SOLID PINE SHAPED



SOLID ROSEWOOD GRECIAN



SOLID ROSEWOOD SHAPED



**COUNTRY PINE** 



SOLID RIMU GRECIAN



SOLID RIMU SHAPED

#### **SOLID WOOD URNS**



SOLID RIMU PAUA TRIM



MACROCARPA OILED



MANGŌPARE

The Mangōpare symbol shows the hammerhead shark. It symbolises strength, determination, strong will, and fighting spirit.



**POUTAMA** 

The Poutama (stairway to heaven) pattern is found in Māori weaving and