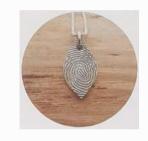

Autumn Woods

If you would like or are considering a ; straight away so they can o

**Top Row:** Touched by Fingerprint Pendants.

Bottom Row: Textured Fingerprint Pendants, these can also be combined with a loved ones ashes.