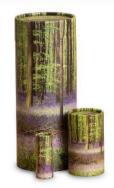

#### **SCATTER TUBES**

Roses

Autumn

Butterfly

Poppy

Forest

Night Sky

Orchid

Rose

Autumn Woods

If you would like or are considering a ; straight away so they can o

**Top Row:** Touched by Fingerprint Pendants.

Bottom Row: Textured Fingerprint Pendants, these can also be combined with a loved ones ashes.