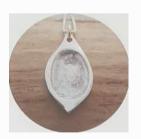

Autumn Woods

If you would like or are considering a ; straight away so they can o

**Top Row:** Touched by Fingerprint Pendants.

Bottom Row: Textured Fingerprint Pendants, these can also be combined with a loved ones ashes.