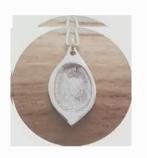

Autumn Woods

If you would like or are considering a ; straight away so they can o

**Top Row:** Touched by Fingerprint Pendants.

Bottom Row: Textured Fingerprint Pendants, these can also be combined with a loved ones ashes.