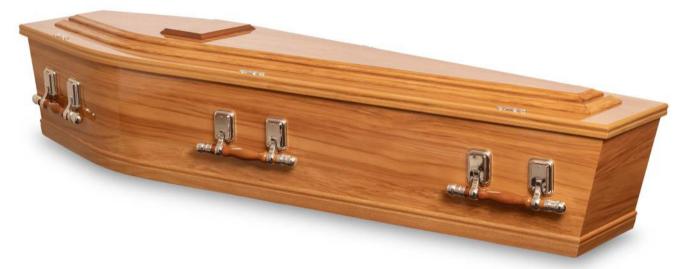

# **LIGHT OAK**

| Caskets                             | Excl GST   | Incl GST   |
|-------------------------------------|------------|------------|
| Plain / Hickory                     | \$1,086.96 | \$1,250.00 |
| Light Oak                           | \$1,391.30 | \$1,600.00 |
| Driftwood                           | \$1,500.00 | \$1,725.00 |
| Whitewash                           | \$1,500.00 | \$1,725.00 |
| Richmond                            | \$1,565.22 | \$1,800.00 |
| Avalon                              | \$1,913.04 | \$2,200.00 |
| Ambassador (Blue / White / Painted) | \$2,000.00 | \$2,300.00 |
| Kotuku                              | \$2,260.87 | \$2,600.00 |
| Whitmore                            | \$2,347.83 | \$2,700.00 |
| Landscape                           | \$2,521.74 | \$2,900.00 |
| Eco Pine                            | \$2,260.87 | \$2,600.00 |
| Wool                                | \$2,565.22 | \$2,950.00 |
| Willow                              | \$2,450.43 | \$2,818.00 |
| Rosewood Solid                      | \$3,478.26 | \$4,000.00 |
| Heart Rimu                          | \$4,434.78 | \$5,100.00 |