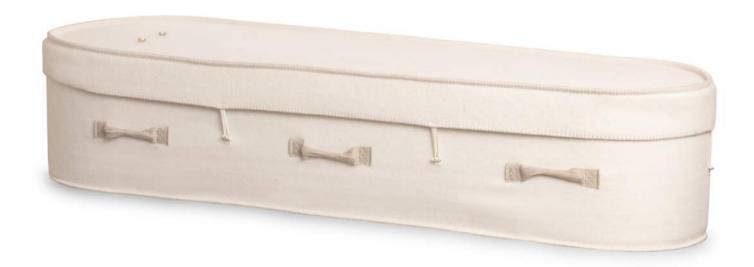

#### **CASKET SELECTION**

We offer a full range of caskets suitable for all ranges of style and budgets







# **PLAIN**





# HICKORY



# **LIGHT OAK**





#### **DRIFTWOOD**





#### **WHITEWASH**





# RICHMOND





#### **AVALON**





#### AMBASSADOR (BLUE)





# AMBASSADOR (WHITE)





### **KOTUKU**





#### **WHITMORE**





#### **LANDSCAPE**

# ECO FRIENDLY SELECTION





#### ECO PINE (DEE HANDLE)





#### ECO PINE (ROPE HANDLE)





#### WOOL (WHITE)



#### WOOL (GREY)



### WILLOW

#### HARDWOOD HIGH GLOSS SELECTION





#### **ROSEWOOD**





### **HEART RIMU**

#### **URN SELECTION**

We offer a full range of urns and keepsakes suitable for all ranges of style and budgets



#### **CLASSIC URNS-**



WHITEWASH

ROSEWOOD FOIL GLOSS



PAINTED WHITE



PAINTED BLUE

#### **SOLID WOOD URNS-**



SOLID PINE OBLONG



SOLID PINE SHAPED



SOLID ROSEWOOD GRECIAN



SOLID ROSEWOOD SHAPED



**COUNTRY PINE** 



SOLID RIMU GRECIAN



SOLID RIMU SHAPED

#### **SOLID WOOD URNS**



SOLID RIMU PAUA TRIM



MACROCARPA OILED



MANGŌPARE

The Mangōpare symbol shows the hammerhead shark. It symbolises strength, determination, strong will, and fighting spirit.



**POUTAMA** 

The Poutama (stairway to heaven) pattern is found