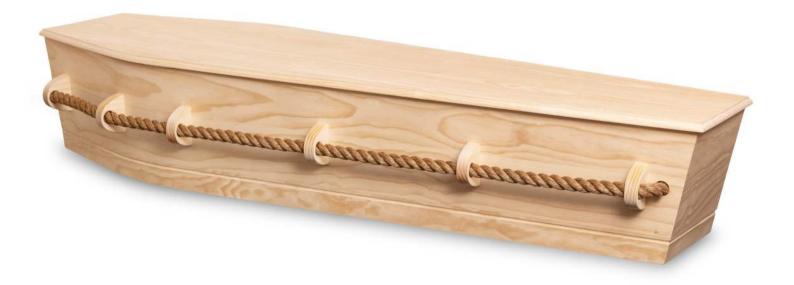

#### **CASKET SELECTION**

We offer a full range of caskets suitable for all ranges of style and budgets







# **PLAIN**





# HICKORY



# **LIGHT OAK**





#### **DRIFTWOOD**





#### **WHITEWASH**





# RICHMOND





#### **AVALON**





#### AMBASSADOR (BLUE)





# AMBASSADOR (WHITE)





### **KOTUKU**





#### **WHITMORE**





#### **LANDSCAPE**

# ECO FRIENDLY SELECTION





#### ECO PINE (DEE HANDLE)





#### ECO PINE (ROPE HANDLE)





#### WOOL (WHITE)



#### WOOL (GREY)



### WILLOW

#### HARDWOOD HIGH GLOSS SELECTION





#### **ROSEWOOD**





### **HEART RIMU**

#### **URN SELECTION**

We offer a full range of urns and keepsakes suitable for all ranges of style and budgets



#### **CLASSIC URNS-**



WHITEWASH

ROSEWOOD FOIL GLOSS



PAINTED WHITE



PAINTED BLUE

#### **SOLID WOOD URNS-**



SOLID PINE OBLONG



SOLID PINE SHAPED



SOLID ROSEWOOD GRECIAN



SOLID ROSEWOOD SHAPED



**COUNTRY PINE** 



SOLID RIMU GRECIAN



SOLID RIMU SHAPED

#### **SOLID WOOD URNS**



SOLID RIMU PAUA TRIM



MACROCARPA OILED



MANGŌPARE

The Mangōpare symbol shows the hammerhead shark. It symbolises strength, determination, strong will, and fighting spirit.



**POUTAMA** 

The Poutama (sta