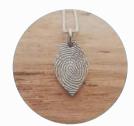

Autumn Woods

If you would like or are considering a ; straight away so they can o

**Top Row:** Touched by Fingerprint Pendants.

Bottom Row: Textured Fingerprint Pendants, these can also be combined with a loved ones ashes.